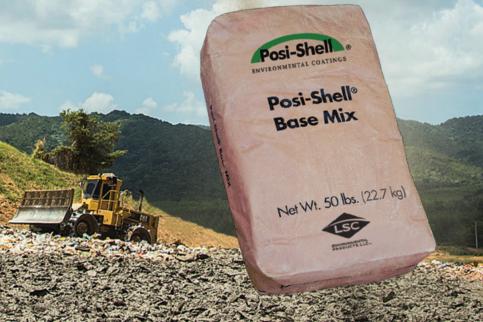

### **Packaging**

**Bags:** 50 lb. (22.7 kg.)

60 bags per pallet

**Bulk Sacks:** 500 lb (227 kg.)

4 sacks per pallet

For technical services or to locate your nearest Posi-Shell® dealer:

Call: 1-800-800-7671 • Email: Sales@LSCenv.com Visit LSC online at: www.LSCenv.com